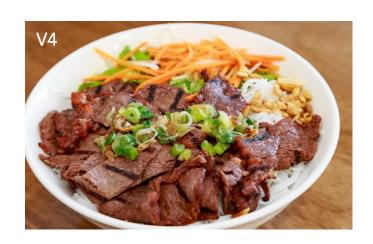

# VERMICELLI NOODLES/BÚN

SERVED W/BEAN SPROUTS, LETTUCE, PICKLED CARROTS, PEANUTS & HOUSE SPECIAL SAUCE

- V1. PBG HOUSE SPECIAL PORK, SHRIMP & EGG ROLLS \$14.50 (BÚN CHẢ GIÒ, TÔM, THỊT NƯỚNG)
- V2. GRILLED PORK & SHRIMP (BÚN TÔM, THỊT NƯỚNG) \$14.50
- V3. GRILLED PORK (BÚN THỊT NƯỚNG) \$14.50
- V4. GRILLED BEEF (BÚN BÒ NƯỚNG) \$14.50
- V5. GRILLED CHICKEN (BÚN GÀ NƯỚNG) \$14.50
- V6. VEGETERIAN VERMICELLI (BÚN CHAY) \$14.50 (Vermicelli noodles, fried tofu and vegetables)
- **V7. GRILLED SHRIMP VERMICELLI NOODLES \$14.50** (BÚN TÔM NƯỚNG)