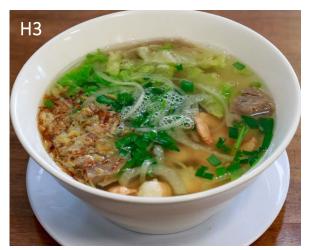

### PBG HOUSE SPECIALTIES

H1. SPICY BEEF NOODLES SOUP (BÚN BÒ HUÉ) \$15.00
Rich flavory lemongrass broth served with rice vermicelli noodles, sliced beef shank, pork, tendon and pork ham

H2. SHAKEN' BEEF (BÒ LÚC LẮC) \$16.00

Beef filet mignon in cube w/rice over onions, bell peppers & vegetables

H3. PBG STYLE NOODLES SOUP (HỦ TIẾU TÔM THỊT) \$15.00 Served w/shrimp, pork, meatball and quail eggs