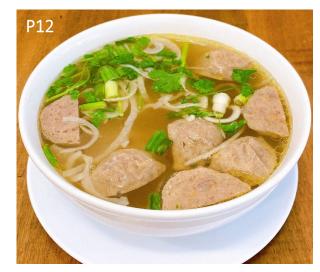

P11. SLICED RARE BEEF & BEEF MEATBALLS (TÁI, BÒ VIÊN)

P12. BEEF MEATBALLS PHO (BÒ VIÊN)

P13. VEGETARIAN PHO (CHAY) \$14.00 (LARGE SIZE)
Includes broccoli, bok choy, carrots, tofu and mushrooms

P14. CUSTOMIZE YOUR PHO (UP TO 3 TOPPINGS)