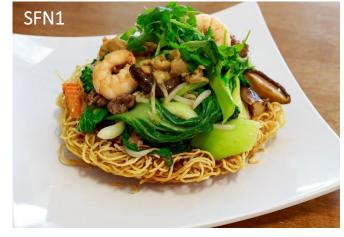

# STIR-FRIED NOODLES/ÁP CHẢO MÌ XÀO

NOODLE CHOICES: FLAT NOODLES OR EGG NOODLES / SOFT OR CRISPY

ALL SFN SERVED W/CELERY, CARROTS, MUSHROOMS, BOK CHOY AND BROCCOLI

SFN1. HOUSE SPECIAL COMBO W/STIR-FRIED NOODLES \$15.50

(Beef, chicken and shrimp - Áp Chảo Hoặc Mì Xào Đặc Biệt)

SFN2. SEAFOOD COMBO W/STIR-FRIED NOODLES \$15.50

(Calamari, shrimp and fish ball - Áp Chảo Hoặc Mì Xào Đồ Biển)

SFN3. BEEF W/STIR-FRIED NOODLES \$15.50