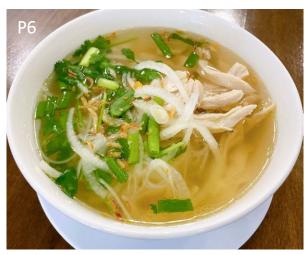

P5. SHRIMP PHO (TÔM) REG. \$14.00/LRG. \$14.50

P6. CHICKEN PHO (GÀ)

P7. SLICED RARE BEEF PHO (TÁI)

P8. SLICED RARE BEEF & TENDON (TÁI, GÂN)

P9. SLICED RARE BEEF & LEAN BRISKET (TÁI, CHÍN)

P10. SLICED RARE BEEF & FATTY BRISKET (TÁI, GẦU)