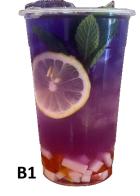

#### **BUTTERFLY TEA: \$5.50**

(ONLY LARGE SIZE)

**B1. BUTTERFLY LEMONADE** 

B2. BUTTERFLY MANGO/STRAWBERRY

**B3. BUTTERFLY PASSION/STRAWBERRY** 

**B4. BUTTERFLY GUAVA/PEACH** 

B5. BUTTERFLY STRAWBERRY/PEACH