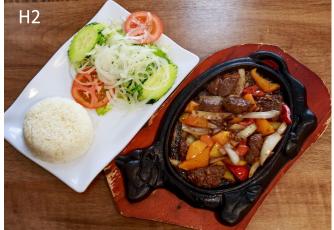

### PBG HOUSE SPECIALTIES

H1. SPICY BEEF NOODLES SOUP (BÚN BÒ HUÉ) \$15.00
Rich flavory lemongrass broth served with rice vermicelli noodles, sliced beef shank, pork, tendon and pork ham

H2. SHAKEN' BEEF (BÒ LÚC LẮC) \$16.00

Beef filet mignon in cube w/rice over onions, bell peppers & vegetables

H3. PBG STYLE NOODLES SOUP (HỦ TIẾU TÔM THỊT) \$15.00 Served w/shrimp, pork, meatball and quail eggs