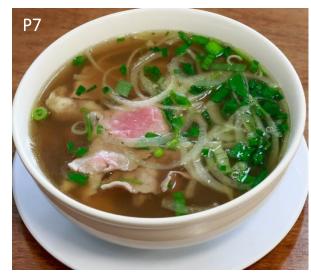

P5. SHRIMP PHO (TÔM) REG. \$14.00/LRG. \$14.50

P6. CHICKEN PHO (GÀ)

P7. SLICED RARE BEEF PHO (TÁI)

P8. SLICED RARE BEEF & TENDON (TÁI, GÂN)

P9. SLICED RARE BEEF & LEAN BRISKET (TÁI, CHÍN)

P10. SLICED RARE BEEF & FATTY BRISKET (TÁI, GẦU)