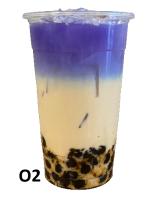

#### **OCEAN MILK TEA: \$5.50**

O1. OCEAN BROWN SUGAR MILK

O2. OCEAN JASMINE MILK TEA