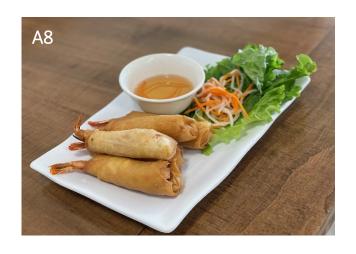

- A7. VEGETARIAN EGG ROLLS (CHẢ GIÒ CHAY) \$6.50/3 ROLLS OR \$13.00/6 ROLLS

  Includes glass noodles, daikon radish, carrots, wood ear mushroom and house special sauce
- A8. ROCKET SHRIMP EGG ROLLS (CHẢ GIÒ TÔM HỎA TIỄN) \$12.00
- A9. GRILLED PORK MEATBALLS (XIÊN NEM NƯỚNG) \$12.00