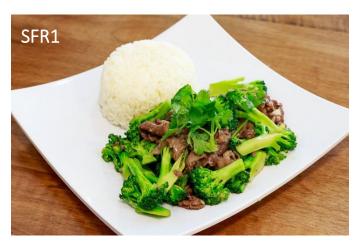

# STIR-FRIED W/RICE-MÓN XÀO

SFR1. BEEF & BROCCOLI STIR-FRIED W/RICE \$14.50

(Bò Xào Bông Cải)

SFR2. SPICY LEMONGRASS BEEF STIR-FRIED W/RICE \$14.50 (Bò Xào Xả Ớt)

SFR3. SPICY LEMONGRASS CHICKEN STIR-FRIED W/RICE \$14.50 (Gà Xào Xả Ớt)