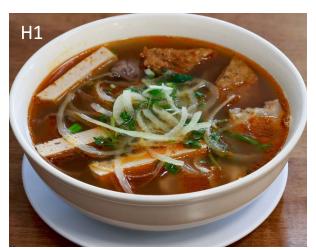

### PBG HOUSE SPECIALTIES

H1. SPICY BEEF NOODLES SOUP (BÚN BÒ HUÉ) \$15.00
Rich flavory lemongrass broth served with rice vermicelli noodles, sliced beef shank, pork, tendon and pork ham

H2. SHAKEN' BEEF (BÒ LÚC LẮC) \$16.00