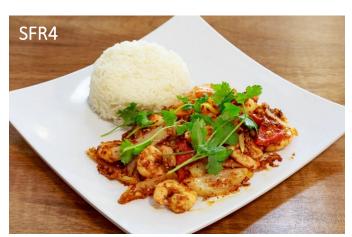

SFR4. SPICY LEMONGRASS SHRIMP STIR-FRIED W/RICE \$14.50 (Tôm Xào Xả Ớt)

SFR5. STIR-FRIED VEGETABLE W/RICE (Com Xào Chay) \$14.50 (Served with mushrooms, tofu, vegetables and steamed white rice)