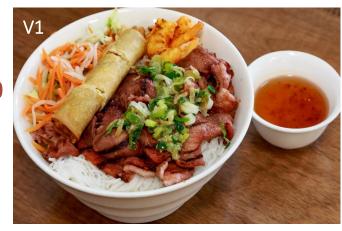

# VERMICELLI NOODLES/BÚN

SERVED W/BEAN SPROUTS, LETTUCE, PICKLED CARROTS, PEANUTS & HOUSE SPECIAL SAUCE

- V1. PBG HOUSE SPECIAL PORK, SHRIMP & EGG ROLLS \$14.50 (BÚN CHẢ GIÒ, TÔM, THỊT NƯỚNG)
- V2. GRILLED PORK & SHRIMP (BÚN TÔM, THỊT NƯỚNG) \$14.50
- V3. GRILLED PORK (BÚN THỊT NƯỚNG) \$14.50
- V4. GRILLED BEEF (BÚN BÒ NƯỚNG) \$14.50
- V5. GRILLED CHICKEN (BÚN GÀ NƯỚNG) \$14.50
- V6. VEGETERIAN VERMICELLI (BÚN CHAY) \$14.50 (Vermicelli noodles, fried tofu and vegetables)
- **V7. GRILLED SHRIMP VERMICELLI NOODLES \$14.50** (BÚN TÔM NƯỚNG)