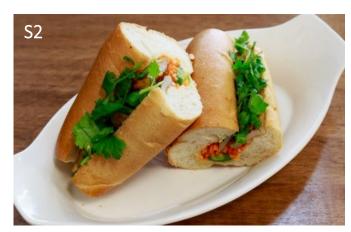

# SANDWICHES/BÁNH MÌ

SERVED W/BUTTER, JALAPENOS, CUCUMBER, PICKLED CARROTS AND CILANTRO

- \$1. BEEF (BÁNH MÌ BÒ) \$7.85
- S2. PORK (BÁNH MÌ HEO) \$7.85
- S3. CHICKEN (BÁNH MÌ GÀ) \$7.85
- S4. VEGETERIAN (BÁNH MÌ CHAY) \$7.85