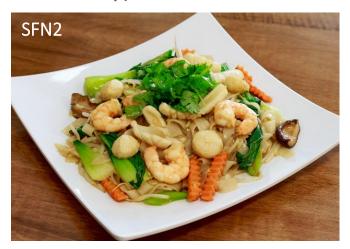

# STIR-FRIED NOODLES/ÁP CHẢO MÌ XÀO

NOODLE CHOICES: FLAT NOODLES OR EGG NOODLES / SOFT OR CRISPY

ALL SFN SERVED W/CELERY, CARROTS, MUSHROOMS, BOK CHOY AND BROCCOLI

SFN1. HOUSE SPECIAL COMBO W/STIR-FRIED NOODLES \$15.50

(Beef, chicken and shrimp - Áp Chảo Hoặc Mì Xào Đặc Biệt)

SFN2. SEAFOOD COMBO W/STIR-FRIED NOODLES \$15.50

(Calamari, shrimp and fish ball - Áp Chảo Hoặc Mì Xào Đồ Biển)

SFN3. BEEF W/STIR-FRIED NOODLES \$15.50