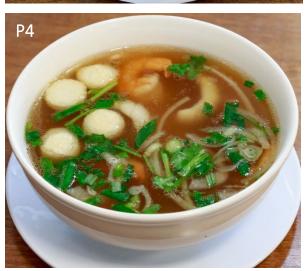

P2. FILET MIGNON BEEF PHO \$15.50 (LARGE SIZE) Sliced rare filet mignon

P3. SLICED RIBEYE BEEF PHO \$15.50 (LARGE SIZE) Sliced rare ribeye beef

P4. SEAFOOD PHO (PHỞ ĐỒ BIỂN) REG. \$14.00/LRG. \$14.50 Shrimp, fish ball and squid