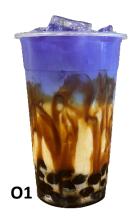

#### **OCEAN MILK TEA: \$5.50**

O1. OCEAN BROWN SUGAR MILK

O2. OCEAN JASMINE MILK TEA